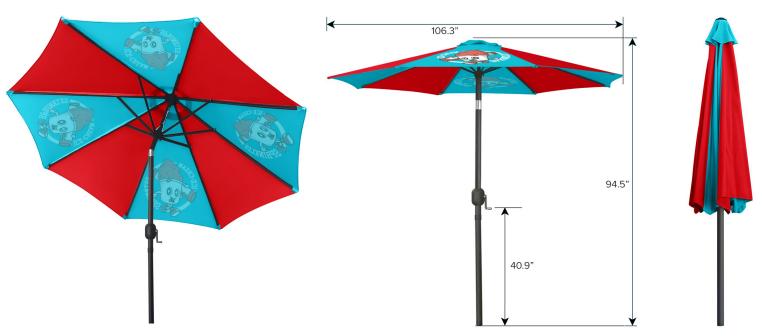

down. The push button tilt feature allows for 45° of tilt to ensure it casts shade where you need it. We recommend collapsing the umbrella and bringing it inside during heavy wind and rain.

DISPLAY DIMENSIONS | 106.3"W x 94.5"H x 106.3"D

#### **GRAPHIC MATERIAL**

Dye Sub Tent Fabric

#### **GRAPHIC FINISHING**

8 Panel umbrella top with round topper piece. Panels are sewn together with edges hemmed. Umbrella top is installed prior to shipping.

#### **DISPLAY CONSTRUCTION**

Anti rust powder coated aluminum frame with 8 aluminum ribs and 1.5" diameter pole

#### SHIPPING WEIGHTS & DIMENSIONS

Shipping Weight | 13 lbs (frame and graphic) Shipping Dimensions 54.75"L x 5.5"W x 5.5"H

## **GRAPHIC TURN AROUND TIME**

3 business days after proof approval for up to 3 sets

PFC AVAILABILITY





# PARTS LIST



Umbrella Ribs w/Top (Top is installed prior to shipping) (qty 1)







# **TEMPLATE**