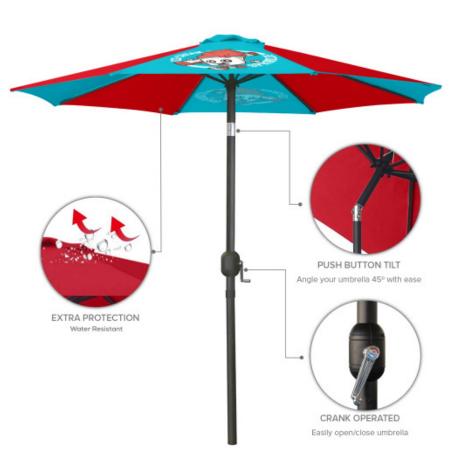

## PRODUCT DESCRIPTION

Create the perfect shade for your patio, garden, deck, pool or beach adventure with our 9ft Umbrella. Customize your umbrella top with a custom dye -sub printed graphic. Aluminum construction and anti rust powder coating provides the durability needed for outdoor use. Crank operated opening and closure makes for easy set up and take down. The push button tilt feature allows for 45° of tilt to ensure it casts shade where you need it. We recommend collapsing the umbrella and bringing it inside during heavy wind and rain.