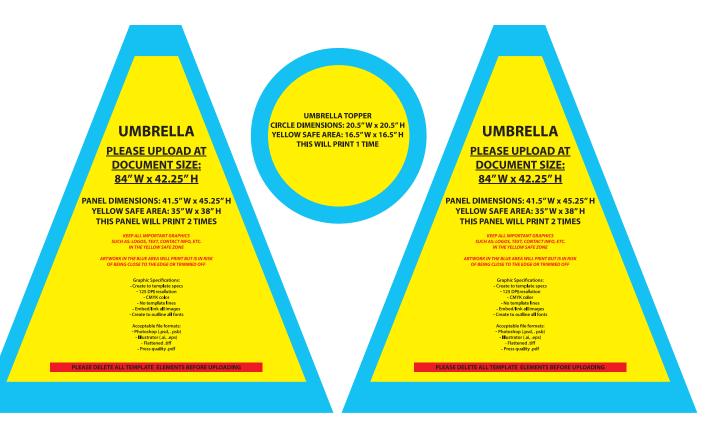

#### **GRAPHIC MATERIAL**

Dye Sub Tent Fabric

#### **GRAPHIC FINISHING**

8 Panel umbrella top with round topper piece. Panels are sewn together with edges hemmed. Umbrella top is installed prior to shipping.