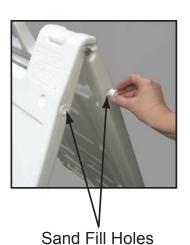

### Sand Ballasting Instructions

Each sign frame has four fill holes, two on each side of the frame.

Remove plug from fill hole and fill each hole with sand. 2.5 lbs. of sand per hole for a total of 10 lbs. per sign frame is recommended.

Play sand is suggested for ease of filling.