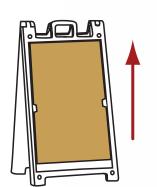

### **Sign Insertion Instructions:**

1. Slide sign down through the tabs

Slide through, pulling sign in front of bottom slot until sign hits the ground

3. Push sign up into top slot

4. Slide sign down into bottom slot