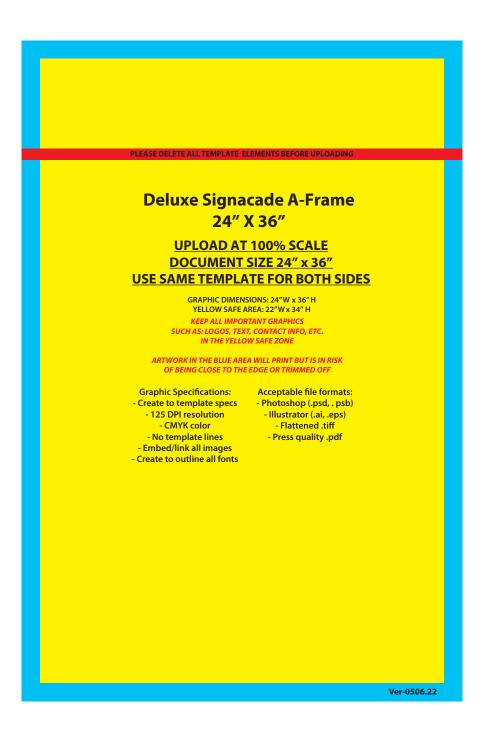

emove plugs from fill holes and fill each holewith sand. Up to 2.5 lbs. of sand per hole for a total of 10 lbs of added weight. If you'd like to produced your own graphics these accept any rigid materials up to 3/16" thick.

DISPLAY DIMENSIONS | 26.75"W x 43.25"H x 33.5"D

GRAPHIC SIZE 24"W x 36"H

**GRAPHIC MATERIAL** 

4mm thick Coroplast

**GRAPHIC FINISHING** 

Cut to size

**DISPLAY CONSTRUCTION** 

Plastic

SHIPPING WEIGHTS & DIMENSIONS

Shipping Weight | 20 lbs (frame and graphic)

Shipping Dimensions 47"L x 29"W x 3"D

**GRAPHIC TURN AROUND TIME** 

3 business days after proof approval for up to 10

AVAILABILITY CA, PA, and PFC











# DELUXE SIGNACADE A-FRAME

OUTDOOR DISPLAYS
PRODUCT CODE: 140NS











# PARTS LIST



Signicade Deluxe (qty 1)











## **TEMPLATE**













### SET UP INSTRUCTIONS

### **Sign Insertion Instructions:**



1. Slide sign down through the tabs



Slide through, pulling sign in front of bottom slot until sign hits the ground



3. Push sign up into top slot



4. Slide sign down into bottom slot

### Sand Ballasting Instructions



Each sign frame has four fill holes, two on each side of the frame.

Remove plug from fill hole and fill each hole with sand. 2.5 lbs. of sand per hole for a total of 10 lbs. per sign frame is recommended.

Play sand is suggested for ease of filling.