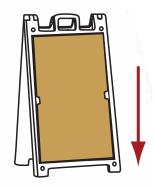

### **Sign Insertion Instructions:**

1. Slide sign down through the tabs

Slide through, pulling sign in front of bottom slot until sign hits the ground

3. Push sign up into top slot

4. Slide sign down into bottom slot