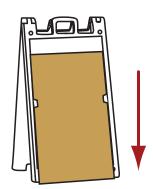

### **Sign Insertion Instructions:**

1. Slide sign down through the tabs

Slide through, pulling sign in front of bottom slot until sign hits the ground

3. Push sign up into top slot

4. Slide sign down into bottom slot