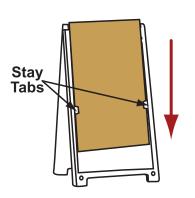

### **Sign Insertion Instructions:**

1. Slide sign down through the tabs

Slide through, pulling sign in front of bottom slot until sign hits the ground

3. Push sign up into top slot

4. Slide sign down into bottom slot