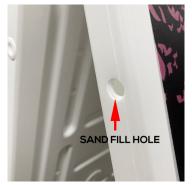

### Sand Ballasting Instructions

Each sign frame has four fill holes, two on each side of the frame.

Remove plug from fill hole and fill each hole with sand. 2.5 lbs. of sand per hole for a total of 10 lbs. per sign frame is recommended.

Play sand is suggested for ease of filling.