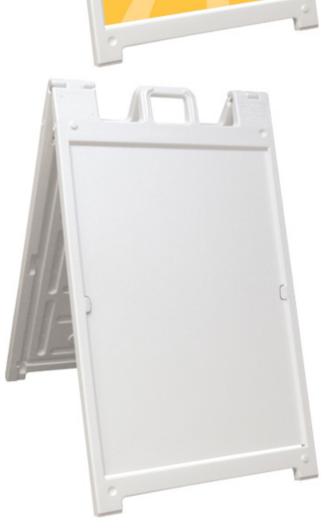

#### **DELUXE SIGNACADE A-FRAME**

PRODUCT CODE: 140NS

The Signicade Deluxe is a hard working, heavy duty, all purpose sign frame. This classic A frame sign can display two 24" x 36" coroplast graphics, one on the front and the other on the back. Graphics simply just slide into the frame with tabs on the left and right sides that hold your graphic in place. Each sign frame has four fill holes (two on each side of the frame) that allow you to add sand to give your Signicade extra weight for use outdoors. Simply remove plugs from fill holes and fill each holewith sand. Up to 2.5 lbs. of sand per hole for a total of 10 lbs of added weight. If you'd like to produced your own graphics these accept any rigid materials up to 3/16" thick.

# PARTS LIST

Signicade Deluxe (qty 1)