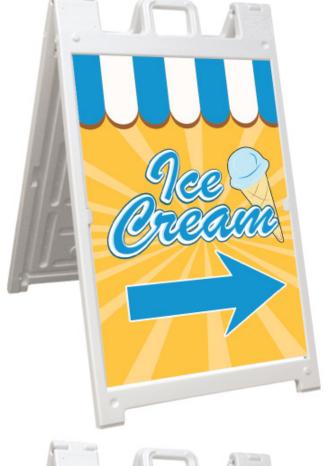

#### **DELUXE SIGNACADE A-FRAME**

PRODUCT CODE: 140NS

The Signicade Deluxe is a hard working, heavy duty, all purpose sign frame. This classic A frame sign can display two 24" x 36" coroplast graphics, one on the front and the other on the back. Graphics simply just slide into the frame with tabs on the left and right sides that hold your graphic in place. Each sign frame has four fill holes (two on each side of the frame) that allow you to add sand to give your Signicade extra weight for use outdoors. Simply remove plugs from fill holes and fill each holewith sand. Up to 2.5 lbs. of sand per hole for a total of 10 lbs of added weight. If you'd like to produced your own graphics these accept any rigid materials up to 3/16" thick.

DISPLAY DIMENSIONS | 26.75"W x 43.25"H x 33.5"D

GRAPHIC SIZE 24"W x 36"H

**GRAPHIC MATERIAL** 

4mm thick Coroplast

**GRAPHIC FINISHING** 

Cut to size

**DISPLAY CONSTRUCTION** 

Plastic