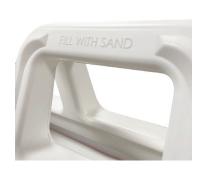

### Sand Ballasting Instructions

Each sign frame has four fill holes, two on each side of the frame.

Remove plug from fill hole and fill each hole with sand. 2.5 lbs. of sand per hole for a total of 10 lbs. per sign frame is recommended.

Play sand is suggested for ease of filling.