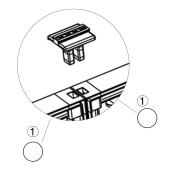

#### SET UP INSTRUCTIONS SINGLE FRAME ASSEMBLY

QSEG MODULAR SEG DISPLAY PRODUCT CODE: QSEG-TRADESHOW-F

**QSEG TRADESHOW F** 

SET UP INSTRUCTIONS 3 FRAME CONNECTION (QSEG 9.8 X 7.4FT)

QSEG MODULAR SEG DISPLAY PRODUCT CODE: QSEG-TRADESHOW-F

### SET UP INSTRUCTIONS TRADESHOW BOOTH ASSEMBLY

QSEG TRADESHOW F QSEG MODULAR SEG DISPLAY PRODUCT CODE: QSEG-TRADESHOW-F