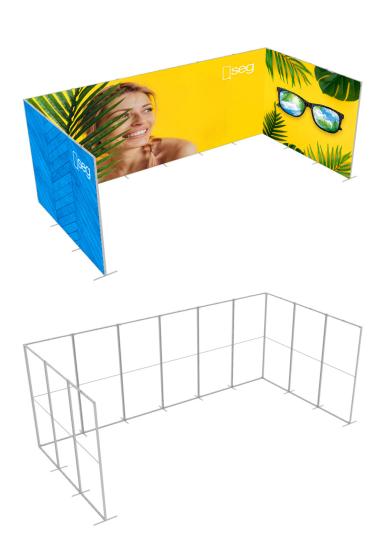

#### **PRODUCT DESCRIPTION**

QSEG Modular Frames are a versatile system that is perfect for use as single free standing frames, partitions, as well as trade show applications. Tool free frame assembly and connection, paired with custom dye sub printed fabric graphics with SEG finishing make for quick and easy booth setup and breakdown. Each frame includes their own padded travel bag with foam inserts to keep each part in place during storage and transport. Choose from our wide range of pre designed configurations or contact us for a custom quote.

| DISPLAY DIMENSIONS             | 236"W x 88.5"H x 118"D                   |
|--------------------------------|------------------------------------------|
| GRAPHIC SIZE                   | 121.5"W × 91"H (QSEG-300×225)            |
| GRAPHIC MATERIAL               |                                          |
| Dye Sub Stretch Fabric         |                                          |
| GRAPHIC FINISHING              |                                          |
| Silicone beading sewn onto     | o edge of graphic                        |
| DISPLAY CONSTRUCTIO            | N                                        |
| Aluminum extrusion frame       | with plastic components                  |
| SHIPPING WEIGHTS & D           | IMENSIONS                                |
| Shipping Weight (each box)     | 34 lbs (QSEG-300x225) (4 boxes)          |
| Shipping Dimensions (each box) | 47.25" W x 10.25" H x 10.25" D (4 boxes) |
| GRAPHIC TURN AROUN             | D TIME                                   |
| 2 business days after proof    | approval (up to 2 sets)                  |
| AVAILABILI                     | TY CA, PA, PFC                           |

### SET UP INSTRUCTIONS TRADESHOW BOOTH ASSEMBLY

QSEG TRADESHOW F QSEG MODULAR SEG DISPLAY PRODUCT CODE: QSEG-TRADESHOW-F