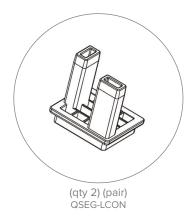

# PARTS LIST

QSEG TRADESHOW F QSEG MODULAR SEG DISPLAY PRODUCT CODE: QSEG-TRADESHOW-F