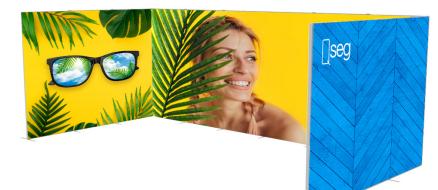

#### **PRODUCT DESCRIPTION**

QSEG Modular Frames are a versatile system that is perfect for use as single free standing frames, partitions, as well as trade show applications. Tool free frame assembly and connection, paired with custom dye sub printed fabric graphics with SEG finishing make for quick and easy booth setup and breakdown. Each frame includes their own padded travel bag with foam inserts to keep each part in place during storage and transport. Choose from our wide range of pre designed configurations or contact us for a custom quote.

| DISPLAY DIMENSIONS             | 236"W x 88.5"H x 118"D                   |
|--------------------------------|------------------------------------------|
| GRAPHIC SIZE                   | 121.5"W × 91"H (QSEG-300×225)            |
| GRAPHIC MATERIAL               |                                          |
| Dye Sub Stretch Fabric         |                                          |
| GRAPHIC FINISHING              |                                          |
| Silicone beading sewn onto     | o edge of graphic                        |
| DISPLAY CONSTRUCTIO            | N                                        |
| Aluminum extrusion frame       | with plastic components                  |
| SHIPPING WEIGHTS & D           | IMENSIONS                                |
| Shipping Weight (each box)     | 34 lbs (QSEG-300x225) (4 boxes)          |
| Shipping Dimensions (each box) | 47.25" W x 10.25" H x 10.25" D (4 boxes) |
| GRAPHIC TURN AROUN             | D TIME                                   |
| 2 business days after proof    | approval (up to 2 sets)                  |
| AVAILABILI                     | TY CA, PA, PFC                           |