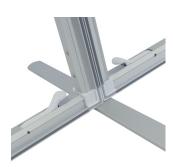

DUAL FOOT CONNECTION

SINGLE FOOT

90° CORNER CONNECTION

STRAIGHT CONNECTION

#### SET UP INSTRUCTIONS SINGLE FRAME ASSEMBLY

QSEG MODULAR SEG DISPLAY PRODUCT CODE: QSEG-TRADESHOW-F

**QSEG TRADESHOW F** 

SET UP INSTRUCTIONS 3 FRAME CONNECTION (QSEG 9.8 X 7.4FT)

QSEG MODULAR SEG DISPLAY PRODUCT CODE: QSEG-TRADESHOW-F