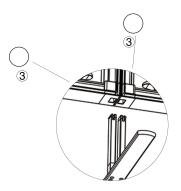

DUAL FOOT CONNECTION

SINGLE FOOT

90° CORNER CONNECTION

STRAIGHT CONNECTION

#### SET UP INSTRUCTIONS SINGLE FRAME ASSEMBLY

QSEG MODULAR SEG DISPLAY PRODUCT CODE: QSEG-TRADESHOW-F

**QSEG TRADESHOW F** 

SET UP INSTRUCTIONS 3 FRAME CONNECTION (QSEG 9.8 X 7.4FT)

QSEG MODULAR SEG DISPLAY PRODUCT CODE: QSEG-TRADESHOW-F