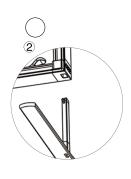

DUAL FOOT CONNECTION

SINGLE FOOT

90° CORNER CONNECTION

STRAIGHT CONNECTION

#### SET UP INSTRUCTIONS SINGLE FRAME ASSEMBLY

QSEG MODULAR SEG DISPLAY PRODUCT CODE: QSEG-TRADESHOW-F

**QSEG TRADESHOW F** 

SET UP INSTRUCTIONS 3 FRAME CONNECTION (QSEG 9.8 X 7.4FT)

QSEG MODULAR SEG DISPLAY PRODUCT CODE: QSEG-TRADESHOW-F