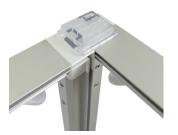

DUAL FOOT CONNECTION

SINGLE FOOT

90° CORNER CONNECTION

STRAIGHT CONNECTION

#### SET UP INSTRUCTIONS SINGLE FRAME ASSEMBLY

QSEG MODULAR SEG DISPLAY PRODUCT CODE: QSEG-TRADESHOW-F

**QSEG TRADESHOW F** 

SET UP INSTRUCTIONS 3 FRAME CONNECTION (QSEG 9.8 X 7.4FT)

QSEG MODULAR SEG DISPLAY PRODUCT CODE: QSEG-TRADESHOW-F