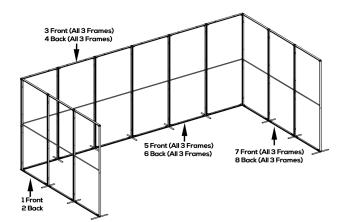

## TEMPLATES

TEMPLATE GUIDE

NUMBERS ON THE IMAGE ABOVE INDICATE THE TEMPLATE LOCATION # ON FRAME PLEASE ADD TEMPLATE LOCATION # TO END OF FILENAME. EX: "QSEG-TRADESHOW-F-1"

| PLEASE DELETE ALL TEMPLATE ELEMENTS BEFORE UPLOADING                                            |             |
|-------------------------------------------------------------------------------------------------|-------------|
| QSEG TRADESHOW                                                                                  |             |
|                                                                                                 |             |
| F                                                                                               |             |
| QSEG -300 x 225                                                                                 |             |
| GRAPHIC DIMENSIONS: 120.5"W x 91" H<br>YELLOW SAFE AREA: 112.5"W x 83" H                        |             |
| UPLOAD AT 100% SCALE                                                                            |             |
| DOCUMENT SIZE 120.5" x 91"                                                                      |             |
| USE TEMPLATE 8 TIMES TOTAL (4 FRONT/ 4 BACK)<br>REFERENCE TEMPLATE GUIDE FOR TEMPLATE LOCATIONS |             |
| ANY CONTINUOUS ARTWORK TO MATCH UP OR LINE UP                                                   |             |
| WITH ANOTHER PRINT MAY NOT LINE UP PERFECTLY                                                    |             |
| KEEP ALL IMPORTANT GRAPHICS                                                                     |             |
| SUCH AS: LOGOS, TEXT, CONTACT INFO, ETC.<br>IN THE YELLOW SAFE ZONE                             |             |
| ARTWORK IN THE BLUE AREA WILL PRINT BUT IS IN RISK                                              |             |
| OF BEING CLOSE TO THE EDGE OR TRIMMED OFF                                                       |             |
|                                                                                                 |             |
| Graphic Specifications:<br>- Create to template specs                                           |             |
| - 125 DPI resolution<br>- CMYK color                                                            |             |
| - No template lines                                                                             |             |
| - Embed/link all images<br>- Create to outline all fonts                                        |             |
| · create to outline an joints                                                                   |             |
| Acceptable file formats:<br>- Photoshop (.psd, . psb)                                           |             |
| - Illustrator (.ai, .eps)                                                                       |             |
| - Flattened .tiff<br>- Press quality .pdf                                                       |             |
| - Press quality .par                                                                            |             |
|                                                                                                 |             |
|                                                                                                 | Ver-0901.22 |