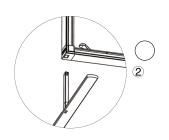

#### SET UP INSTRUCTIONS SINGLE FRAME ASSEMBLY

QSEG MODULAR SEG DISPLAY PRODUCT CODE: QSEG-TRADESHOW-F

**QSEG TRADESHOW F** 

SET UP INSTRUCTIONS 3 FRAME CONNECTION (QSEG 9.8 X 7.4FT)

QSEG MODULAR SEG DISPLAY PRODUCT CODE: QSEG-TRADESHOW-F

### SET UP INSTRUCTIONS TRADESHOW BOOTH ASSEMBLY

QSEG TRADESHOW F QSEG MODULAR SEG DISPLAY PRODUCT CODE: QSEG-TRADESHOW-F