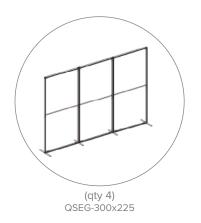

# PARTS LIST

QSEG TRADESHOW F QSEG MODULAR SEG DISPLAY PRODUCT CODE: QSEG-TRADESHOW-F

#### SET UP INSTRUCTIONS SINGLE FRAME ASSEMBLY

QSEG MODULAR SEG DISPLAY PRODUCT CODE: QSEG-TRADESHOW-F

**QSEG TRADESHOW F** 

SET UP INSTRUCTIONS 3 FRAME CONNECTION (QSEG 9.8 X 7.4FT)

QSEG MODULAR SEG DISPLAY PRODUCT CODE: QSEG-TRADESHOW-F