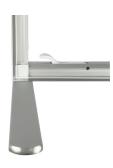

DUAL FOOT CONNECTION

SINGLE FOOT

90° CORNER CONNECTION

STRAIGHT CONNECTION

#### SET UP INSTRUCTIONS SINGLE FRAME ASSEMBLY

QSEG MODULAR SEG DISPLAY PRODUCT CODE: QSEG-TRADESHOW-F

**QSEG TRADESHOW F** 

SET UP INSTRUCTIONS 3 FRAME CONNECTION (QSEG 9.8 X 7.4FT)

QSEG MODULAR SEG DISPLAY PRODUCT CODE: QSEG-TRADESHOW-F