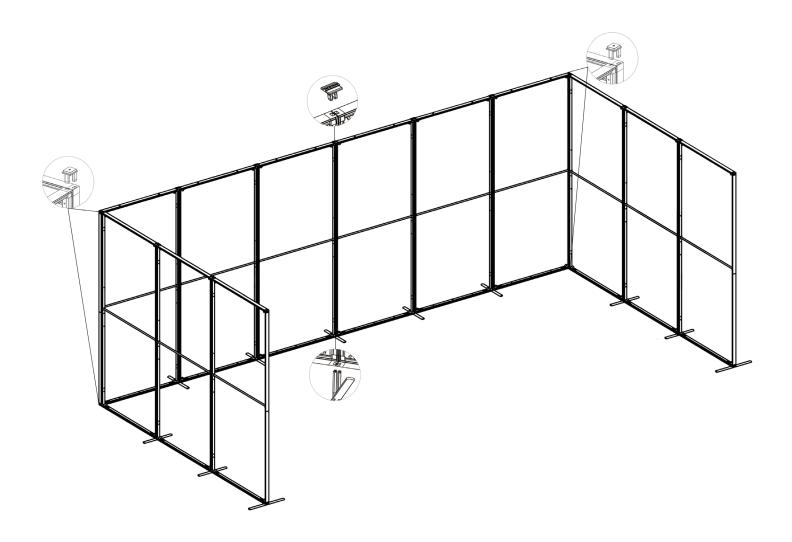

### SET UP INSTRUCTIONS TRADESHOW BOOTH ASSEMBLY

QSEG TRADESHOW F QSEG MODULAR SEG DISPLAY PRODUCT CODE: QSEG-TRADESHOW-F