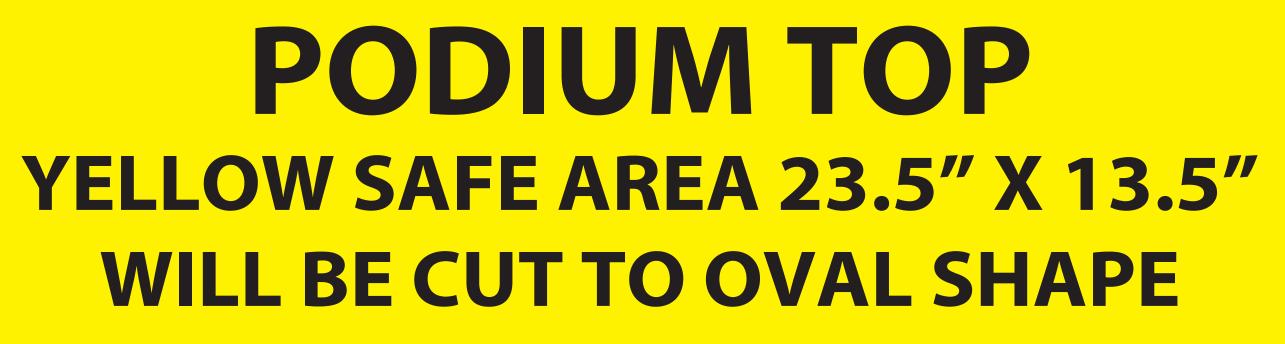

## POP UP PODIUM FABRIC GRAPHIC WRAP

UPLOAD AT 100% SCALE **DOCUMENT SIZE 74" x 58"** 

MAIN GRAPHIC YELLOW SAFE AREA: 65"W x 29" H

**KEEP ALL IMPORTANT GRAPHICS** SUCH AS: LOGOS, TEXT, CONTACT INFO, ETC. IN THE YELLOW SAFE ZONE