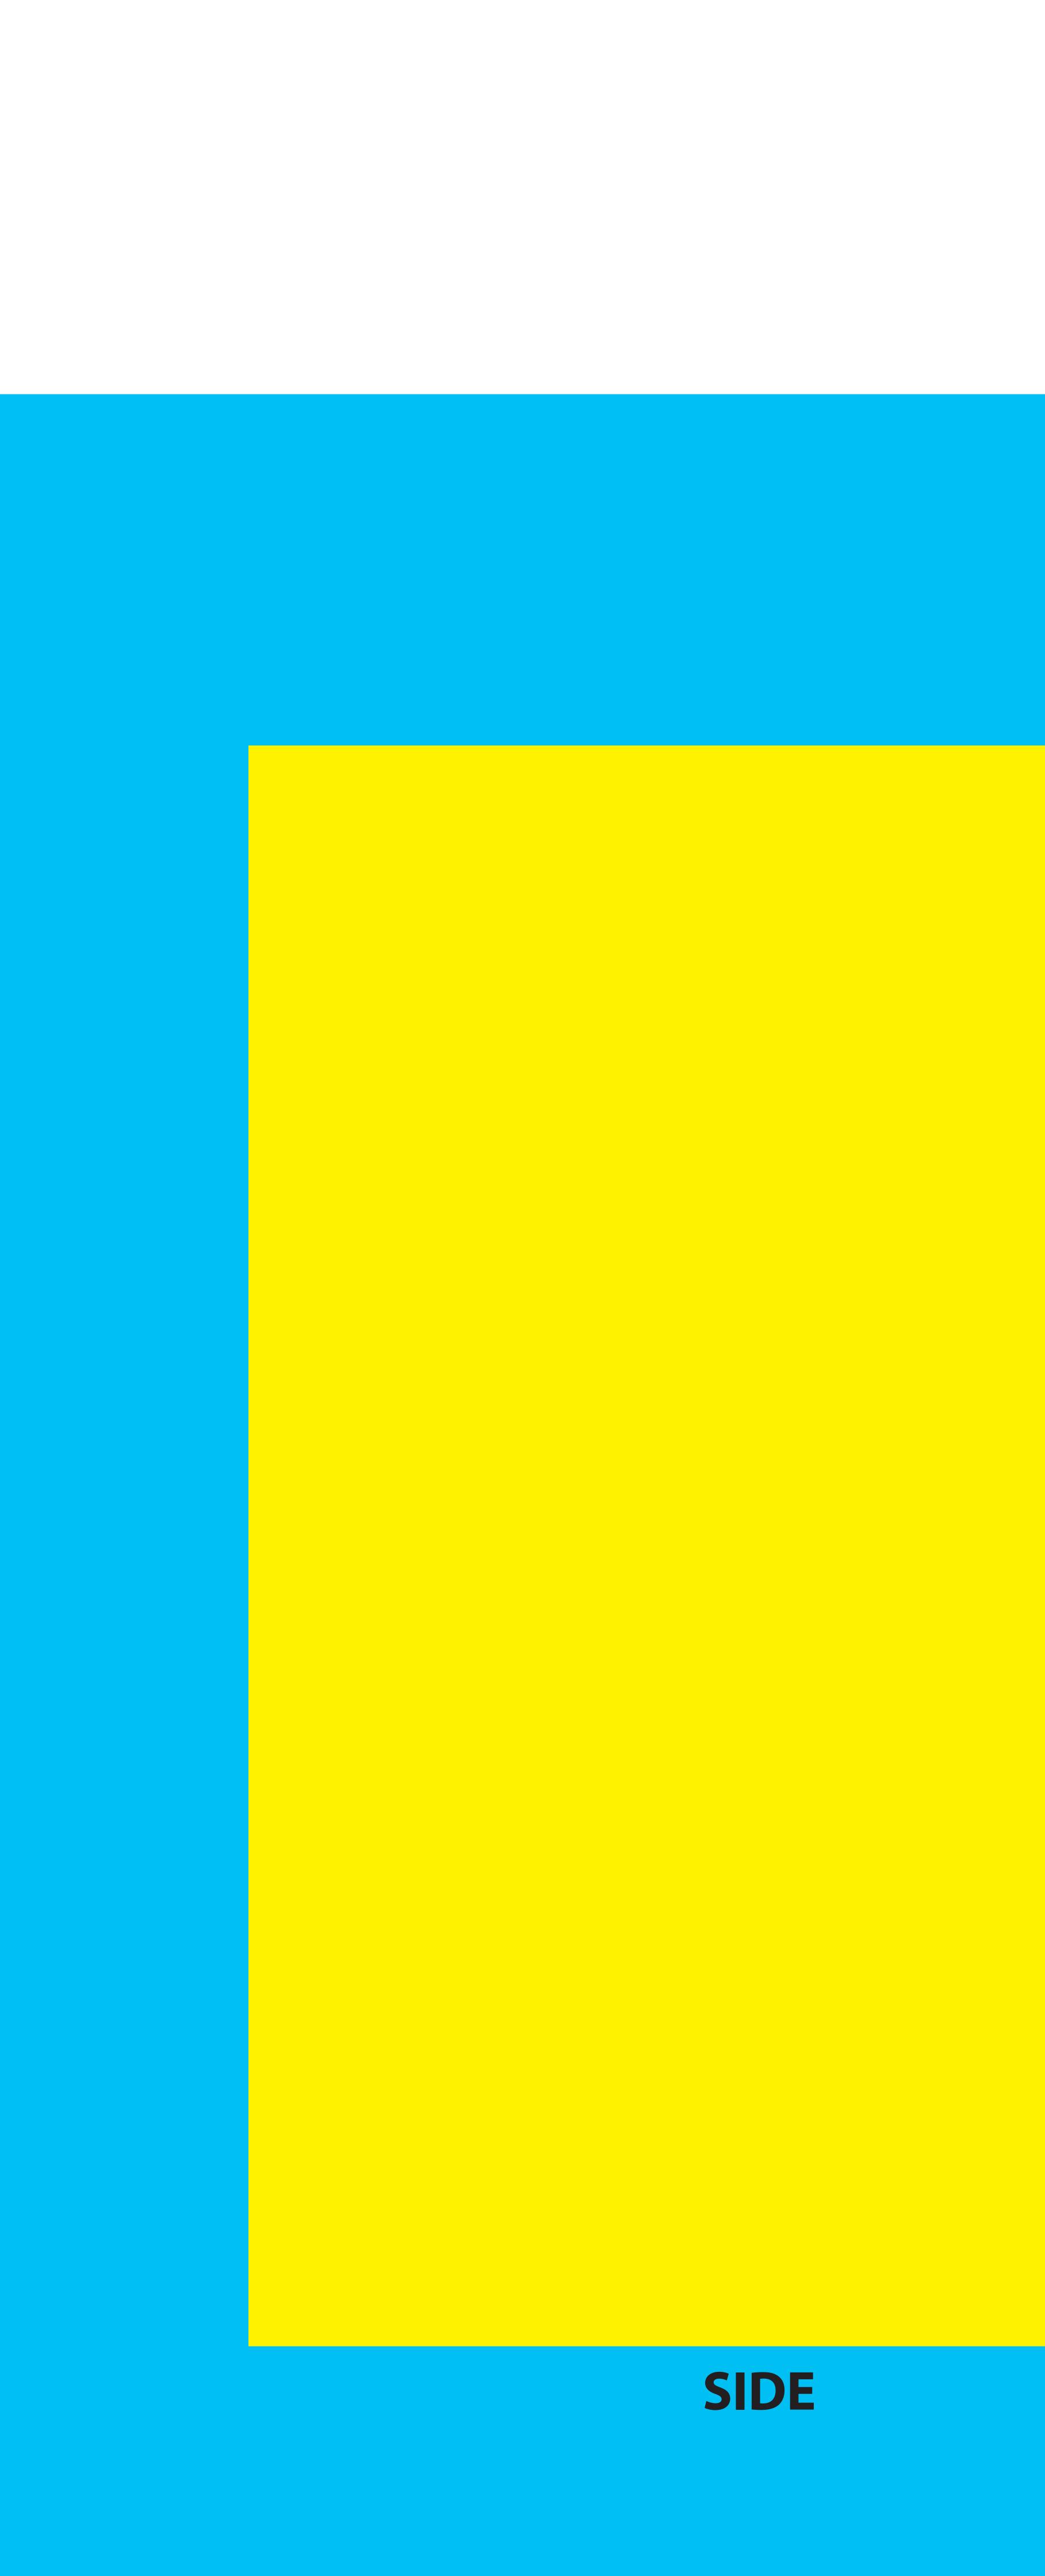

## POP UP PODIUM FABRIC GRAPHIC WRAP

UPLOAD AT 100% SCALE **DOCUMENT SIZE 74" x 58"** 

MAIN GRAPHIC YELLOW SAFE AREA: 65"W x 29" H

**KEEP ALL IMPORTANT GRAPHICS** SUCH AS: LOGOS, TEXT, CONTACT INFO, ETC. IN THE YELLOW SAFE ZONE

**ARTWORK IN THE BLUE AREA WILL PRINT BUT IS IN RISK OF BEING CLOSE TO THE EDGE OR TRIMMED OFF** 

- **Graphic Specifications:** - 125 DPI resolution

- Create to outline all fonts
- Acceptable file formats: - Photoshop (.psd, . psb) - Illustrator (.ai, .eps)

## SIDE

Ver-1206.22