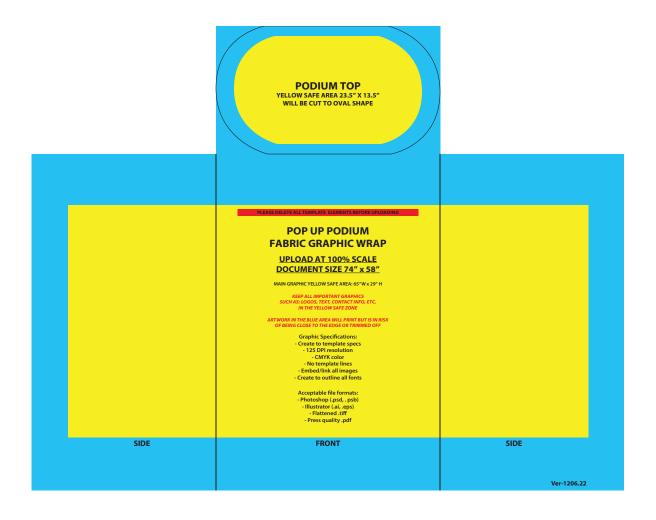

| CASE OUTSIDE DIMENSIONS: | 27.5" W x 39"H x 15.75"D  |
|--------------------------|---------------------------|
| CASE INSIDE DIMENSIONS:  | 25" W x 31.75"H x 14.25"D |
| GRAPHIC SIZE             | 74"W x 58"H               |
|                          |                           |

# **GRAPHIC MATERIAL**

Stretch Fabric (FAB-STRETCH)

Pillowcase graphic finishing with elastic sewn around bottom opening to hug podium case once installed. Top section is oval shape to fit the contour of the podium case lid.