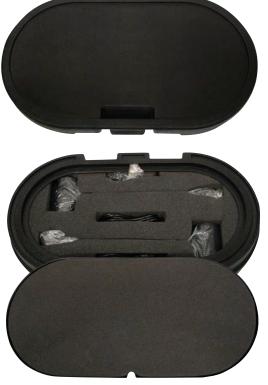

## PRODUCT DESCRIPTION

Molded plastic hard carry case with inset wheels for easy mobility. The case has a handle on the lid and also a center grip on the side of the case to make transporting your display(s) easily. The lid is fully removable and attaches with the use of 4 latches. The latches are also compatible with small luggage locks to keep your contents secure. Cover your case with an optional full color dye sub printed fabric wrap. The graphic wrap is finished like a sleeve that slides over the case, so graphic install and removal only takes seconds. The Pop Up Podium case is only recommended for storage and is not rated to be used as a shipping case.

| CASE OUTSIDE DIMENSIONS: | 27.5" W x 39"H x 15.75"D  |
|--------------------------|---------------------------|
| CASE INSIDE DIMENSIONS:  | 25" W x 31.75"H x 14.25"D |
| GRAPHIC SIZE             | 74"W x 58"H               |
|                          |                           |