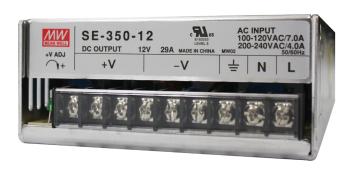

| Specification                   | Value                    |
|---------------------------------|--------------------------|
| Family                          | SE-350                   |
| Maximum Input Current (A)       | 7                        |
| Output Connector Type           | Screw Terminal Block     |
| Number of Outputs               | 1                        |
| Product Type                    | AC to DC Power<br>Supply |
| Efficiency (%)                  | 83                       |
| Minimum Isolation Voltage       | 3000V                    |
| Operating Temperature-Min (Cel) | -20                      |
| Operating Temperature-Max (Cel) | 60                       |
| Length (inch)                   | 8.5                      |
| Width (inch)                    | 4.5                      |
|                                 |                          |

| Specification                | Value                |
|------------------------------|----------------------|
| Height (inch)                | 2                    |
| Agency Approvals             | UL                   |
| Color                        | Silver               |
| Туре                         | Switch Selectable    |
| Style                        | Enclosed             |
| Primary Output Voltage (VDC) | 12                   |
| Output Current (A)           | 29                   |
| Maximum Output Power (W)     | 348                  |
| Input Voltage (VAC)          | 90 to 132,180 to 264 |
| Input Frequency              | 47 to 63             |
|                              |                      |