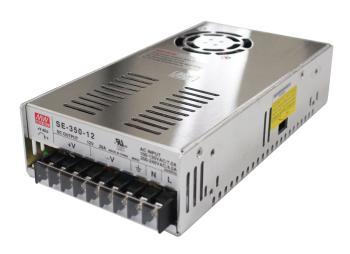

| Specification                   | Value                    |
|---------------------------------|--------------------------|
| Family                          | SE-350                   |
| Maximum Input Current (A)       | 7                        |
| Output Connector Type           | Screw Terminal Block     |
| Number of Outputs               | 1                        |
| Product Type                    | AC to DC Power<br>Supply |
| Efficiency (%)                  | 83                       |
| Minimum Isolation Voltage       | 3000V                    |
| Operating Temperature-Min (Cel) | -20                      |
| Operating Temperature-Max (Cel) | 60                       |
| Length (inch)                   | 8.5                      |
| Width (inch)                    | 4.5                      |
|                                 |                          |

| Specification                | Value                |
|------------------------------|----------------------|
| Height (inch)                | 2                    |
| Agency Approvals             | UL                   |
| Color                        | Silver               |
| Туре                         | Switch Selectable    |
| Style                        | Enclosed             |
| Primary Output Voltage (VDC) | 12                   |
| Output Current (A)           | 29                   |
| Maximum Output Power (W)     | 348                  |
| Input Voltage (VAC)          | 90 to 132,180 to 264 |
| Input Frequency              | 47 to 63             |
|                              |                      |