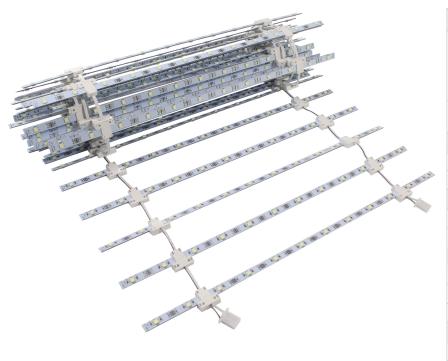

## **LADDER LIGHT 8' X 8' SINGLE**

## **Product Features**

Hang lights. Use for backlit displays. Made like a rope ladder, unroll and hang onto included hooks located on top frame, inside. Various widths available to easily accommodate any size backlit display. Transformer included.

| Available Kit                              | Sizes                  | 4' x 8', 5' x 8', 8'x 8', and 10' x 8', Custom<br>Sizes Also Available |                               |       |  |
|--------------------------------------------|------------------------|------------------------------------------------------------------------|-------------------------------|-------|--|
| Construction                               |                        |                                                                        |                               |       |  |
| LED Light Strips                           |                        |                                                                        | Metal Hanging Hooks           |       |  |
| Plastic Wire Connectors                    | lastic Wire Connectors |                                                                        |                               |       |  |
| Weights - Dimensions                       |                        |                                                                        |                               |       |  |
| Shipping We                                | Shipping Weight 14     |                                                                        | bs                            |       |  |
| Shipping Dimensions 24"                    |                        | x 24" x 6"                                                             |                               |       |  |
| Package Includes                           |                        |                                                                        |                               |       |  |
| LED Ladder Lights (4 rolls/41 pc per roll) |                        |                                                                        |                               |       |  |
| Wiring                                     |                        | Power Cord                                                             |                               |       |  |
| Hanging Hooks                              |                        |                                                                        | Transformer                   |       |  |
| Applications                               |                        |                                                                        |                               |       |  |
| Mammoth                                    |                        |                                                                        | VAIL-120DB                    |       |  |
| VAIL-100D                                  |                        |                                                                        | VAIL-120D                     |       |  |
| Big Sky Counter                            |                        |                                                                        | Big Sky Tower                 |       |  |
| LED Ladder Light Specs                     |                        |                                                                        |                               |       |  |
| Lumen                                      |                        |                                                                        | 21-23 lm/led                  |       |  |
| CCT                                        |                        |                                                                        | 10,000k - 12, 000k Cool White |       |  |
| Voltage                                    |                        |                                                                        | DC 12V                        |       |  |
| Rated Power (per kit size)                 |                        |                                                                        | 3.75w per strip               |       |  |
| Transformer Ladder Light Specs             |                        |                                                                        |                               |       |  |
| Consideration Value                        |                        |                                                                        | Consideration                 | Value |  |