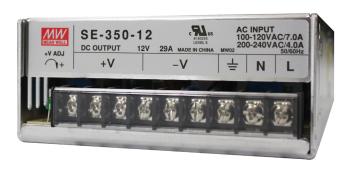

## **Transformer Ladder Light Specs**

| Value                    |
|--------------------------|
| SE-350                   |
| 7                        |
| Screw Terminal Block     |
| 1                        |
| AC to DC Power<br>Supply |
| 83                       |
| 3000V                    |
| -20                      |
| 60                       |
| 8.5                      |
| 4.5                      |
|                          |

| Value                |
|----------------------|
| 2                    |
| UL                   |
| Silver               |
| Switch Selectable    |
| Enclosed             |
| 12                   |
| 29                   |
| 348                  |
| 90 to 132,180 to 264 |
| 47 to 63             |
|                      |