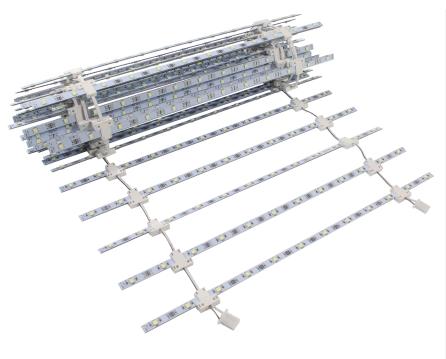

## **LADDER LIGHT 8' X 8' DOUBLE**

## **Product Features**

Hang lights. Use for backlit displays. Made like a rope ladder, unroll and hang onto included hooks located on top frame, inside. Various widths available to easily accommodate any size backlit display. Transformer included.

| Available Kit Sizes                        |                | 8′, 5′ x 8′, 8′ x 8′, and 10′ x 8′, Custom<br>es Also Available |  |
|--------------------------------------------|----------------|-----------------------------------------------------------------|--|
| Construction                               |                |                                                                 |  |
| LED Light Strips                           |                | Metal Hanging Hooks                                             |  |
| Plastic Wire Connectors                    |                |                                                                 |  |
| Weights - Dimensions                       |                |                                                                 |  |
| Shipping Weight                            | 14 l           | 14 lbs                                                          |  |
| Shipping Dimensions                        | 24" x 24" x 6" |                                                                 |  |
| Package Includes                           |                |                                                                 |  |
| LED Ladder Lights (4 rolls/41 pc per roll) |                |                                                                 |  |
| Wiring                                     |                | Power Cord                                                      |  |
| Hanging Hooks                              |                | Transformer                                                     |  |
| Applications                               |                |                                                                 |  |
| Mammoth                                    |                | VAIL-120DB                                                      |  |
| VAIL-100D                                  |                | VAIL-120D                                                       |  |
| Big Sky Counter                            |                | Big Sky Tower                                                   |  |
| LED Ladder Light Specs                     |                |                                                                 |  |
| Lumen                                      |                | 21-23 lm/led                                                    |  |
| ССТ                                        |                | 10,000k - 12, 000k Cool White                                   |  |
| Voltage                                    |                | DC 12V                                                          |  |
| Rated Power (per kit size)                 |                | 7.2w per strip                                                  |  |