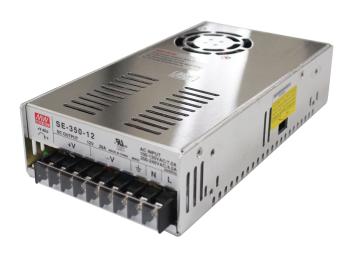

## **Transformer Ladder Light Specs**

| Value                    |
|--------------------------|
| SE-350                   |
| 7                        |
| Screw Terminal Block     |
| 1                        |
| AC to DC Power<br>Supply |
| 83                       |
| 3000V                    |
| -20                      |
| 60                       |
| 8.5                      |
| 4.5                      |
|                          |

| Value                |
|----------------------|
| 2                    |
| UL                   |
| Silver               |
| Switch Selectable    |
| Enclosed             |
| 12                   |
| 29                   |
| 348                  |
| 90 to 132,180 to 264 |
| 47 to 63             |
|                      |