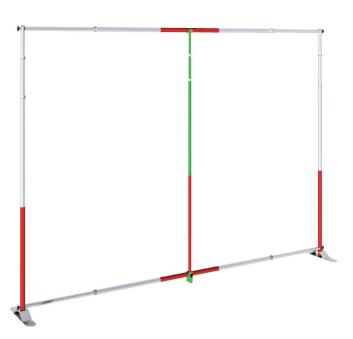

## **12FT CONVERSION KIT FOR JN5**

JN-5 with JN5C1 conversion. Conversion members shown in red and green.

## **Product Features**

10' Conversion Kit for JN-5. MUST BE USED WITH JN-5. Includes 5 inserts and 1 center support.

| Display Dimension                             | 48" to 144" w X 36" to 144" h |
|-----------------------------------------------|-------------------------------|
| Graphic Material                              |                               |
| 4 1/2" pole pocket top and bottom             |                               |
| <b>Graphic Finishing</b>                      |                               |
| Stretch Fabric                                |                               |
| Construction                                  |                               |
| Two 3" x 16" stand bases                      |                               |
| Aluminum telescopic poles for Easy Adjustment |                               |
| Weights - Dimensions                          |                               |
| Shipping Weight                               | 14 lbs                        |
| Shipping Dimensions                           | 41"x 5"x 4"                   |
| Package Includes                              |                               |
|                                               |                               |

- (1) Instructions
- (2) Stand bases
- (2) Vertical poles (2ft each)
- (2) Horizontal poles (2ft each)
- (2) Center support poles