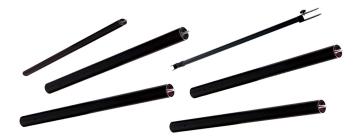

- (1) Instructions
- (2) Stand bases
- (2) Vertical poles (2ft each)
- (2) Horizontal poles (2ft each)
- (2) Center support poles

## Warranty

Life Time on Stand

Conversion kit base stands.

Poles for conversion kit.