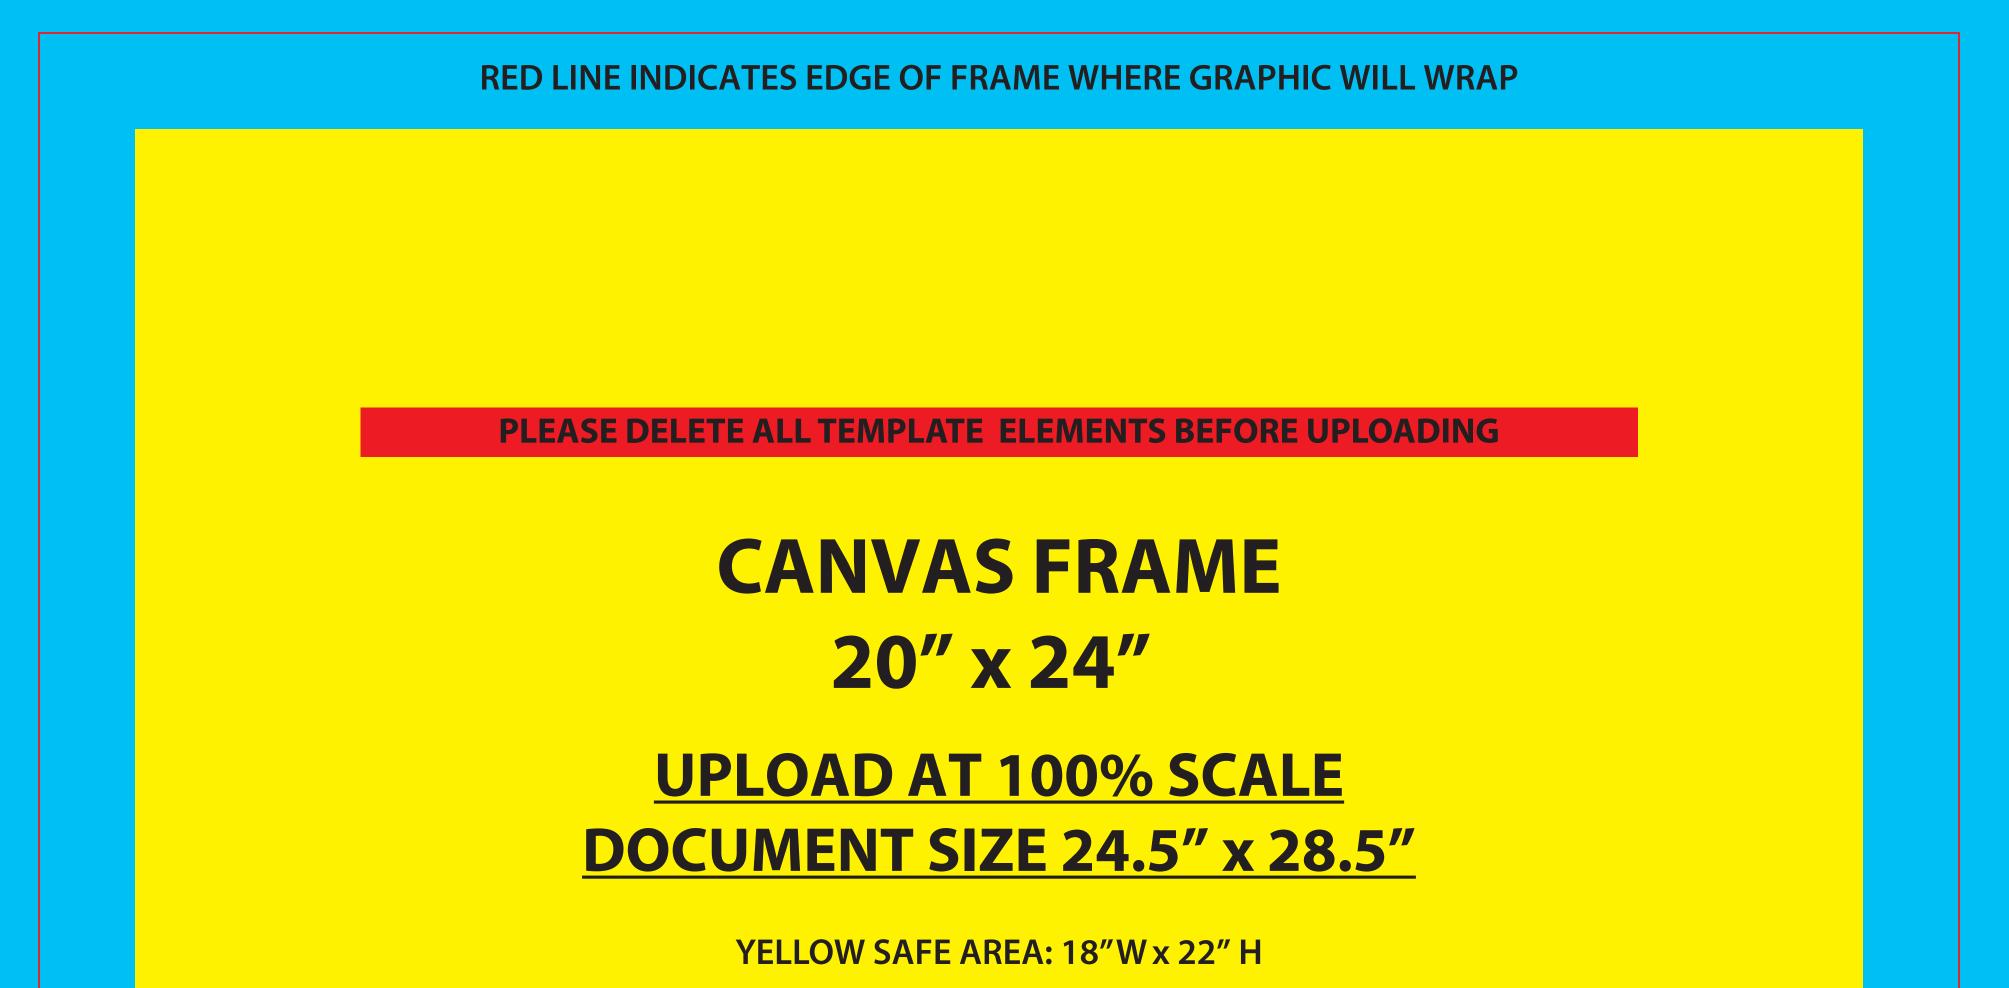

BLUE AREA OUTSIDE OF RED LINE WILL PRINT BUT WILL WRAP TO THE SIDES/BACK OF FRAME

## **\*\*Design in portrait or landscape but MUST be uploaded in portrait\*\***

- Create to template specs
  - 125 DPI resolution
    - CMYK color
  - No template lines
- Embed/link all images
- Create to outline all fonts

## **Acceptable file formats:**

- Photoshop (.psd, . psb)
  - Illustrator (.ai, .eps)
  - Flattened .tiff
  - Press quality .pdf

KEEP ALL IMPORTANT GRAPHICS SUCH AS: LOGOS, TEXT, CONTACT INFO, ETC. IN THE YELLOW SAFE ZONE

ARTWORK IN THE BLUE AREA WILL PRINT BUT IS IN RISK OF BEING CLOSE TO THE EDGE OR TRIMMED OFF