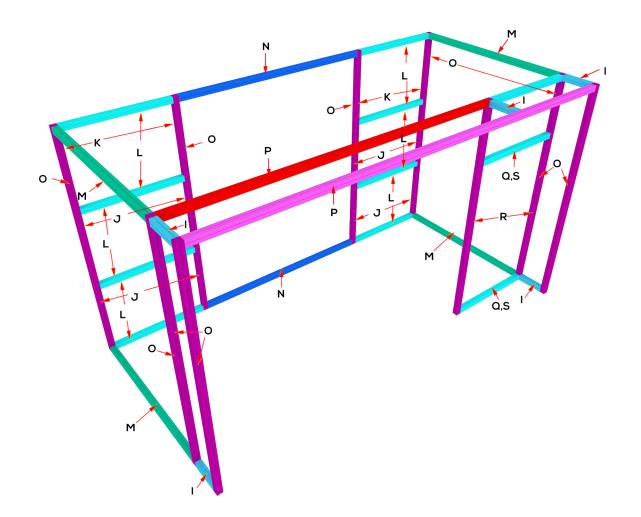

## **SEG Attachments**

| REF | SKU              | QTY | LENGTH |
|-----|------------------|-----|--------|
| I   | CABO-SEG-PLASTIC | 8   | 16.3″  |
| J   | CABO-SEG-PLASTIC | 8   | 39.3″  |
| К   | CABO-SEG-PLASTIC | 4   | 41.9″  |
| L   | CABO-SEG-PLASTIC | 14  | 55.2″  |
| М   | CABO-SEG-PLASTIC | 4   | 94.2″  |
| N   | CABO-SEG-PLASTIC | 2   | 113.7" |
| 0   | CABO-SEG-PLASTIC | 10  | 126.9" |
| Р   | CABO-SEG-PLASTIC | 2   | 172.2" |
| Q   | CABO-80-SEG      | 2   | 55.2″  |
| R   | CABO-80-SEG      | 2   | 94.4"  |
| S   | CABO-HHS         | 25  | n/a    |