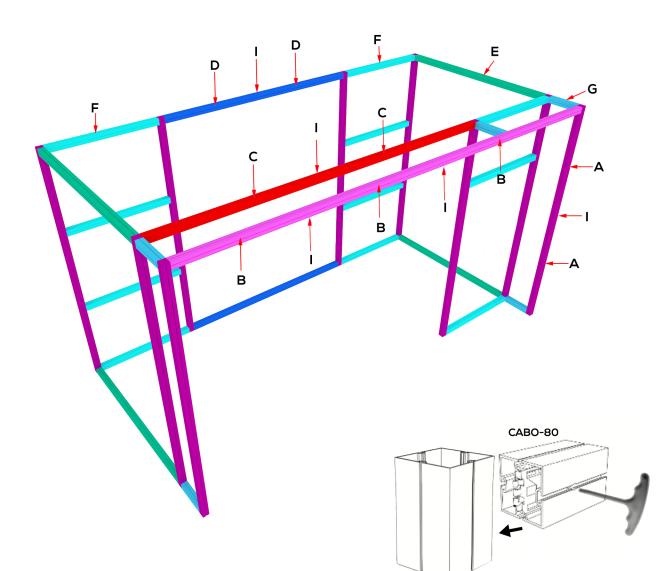

## **Frame Assembly**

CABO-80

CABO 80 Profile Connection

1. Line up lock with system groove on vertical profile

- 2. Insert teeth of lock into groove
- 3. Use torx tool to tighten lock (turn clockwise to tighten)

CABO-80-ADPT Conection

- 1. Insert CABO-80-ADPT into one CABO-80 profile 2. Slide opposing CABO-80 profile onto CABO-80-ADPT
- 3. Tighten screws on CABO-80-ADPT to secure profiles in place

| REF | SKU          | QTY | LENGTH |
|-----|--------------|-----|--------|
| А   | CABO-80      | 18  | 66.65" |
| В   | CABO-80      | 3   | 76.9"  |
| С   | CABO-80      | 2   | 86.1   |
| D   | CABO-80      | 4   | 56.9   |
| E   | CABO-80      | 4   | 94.3"  |
| F   | CABO-80      | 11  | 55.3"  |
| G   | CABO-80      | 5   | 16.3"  |
| I   | CABO-80-ADPT | 14  | n/a    |

CABO B RESORT EXTRUSIONS PRODUCT CODE: CABOMTX-B