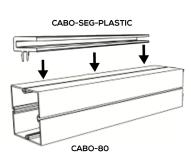

## **SEG Attachments**

| REF | SKU              | QTY | LENGTH |
|-----|------------------|-----|--------|
| I   | CABO-SEG-PLASTIC | 8   | 16.3″  |
| J   | CABO-SEG-PLASTIC | 8   | 39.3″  |
| К   | CABO-SEG-PLASTIC | 4   | 41.9″  |
| L   | CABO-SEG-PLASTIC | 14  | 55.2″  |
| М   | CABO-SEG-PLASTIC | 4   | 94.2″  |
| N   | CABO-SEG-PLASTIC | 2   | 113.7" |
| 0   | CABO-SEG-PLASTIC | 10  | 126.9" |
| Р   | CABO-SEG-PLASTIC | 2   | 172.2" |
| Q   | CABO-80-SEG      | 2   | 55.2″  |
| R   | CABO-80-SEG      | 2   | 94.4"  |
| S   | CABO-HHS         | 25  | n/a    |

CABO-SEG-PLASTIC Installation 1. Line up clip of CABO-SEG-PLASTIC with system groove of profile 2. Press CABO-SEG-PLASTIC down to lock into place.